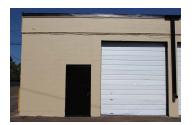

**Contact Me Today!** 

Scott Calderazzo 813-240-1317 Unit: 106-033 Size: 420 sf Office(s): 1 Restroom(s): 1 Overhead Door(s): 1 Electric: 220V

Your #1 Source for Warehouse - Office - Retail Space in the Greater Tampa Bay Area!

## **Unit Information**

420 SF - 9x15 OFFICE, 220V ELECTRIC, 1-9X10 OVERHEAD DOOR, BATHROOM

#### **Property Information**

This property is located near Florida Ave between Busch Blvd and Fowler Ave and is DMV approved for car sales. It is a great spot for a startup business, car sales or hobby shop space. All units have private entrances with large overhead doors.

# **Property Features**

- Air Conditioning in Office
- Large Overhead Doors
- Leased and Managed by Owner
- DMV Approved Wholesale/Retail
- 24 Hour Access