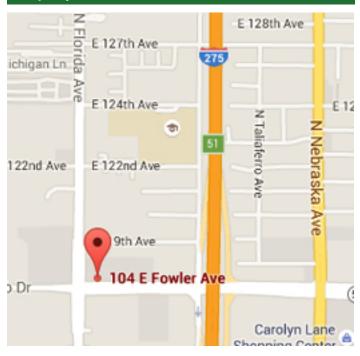

for Warehouse - Office - Retail Space in the Greater Tampa Bay Area!











### **Unit Information**

144 SF - FIRST FLOOR PRIVATE OFFICE, NEAT AND CLEAN OFFICE BUILDING, ELECTRIC WATER/SEWER, AND GARBAGE INCLUDED

### **Property Information**

This is well maintained office building at the corner of Fowler/Florida. Management is located on site. Electric, water/sewer and garbage included. Plenty of well lite parking with 24/7 access. Access from Fowler Ave and Florida Ave. Across the street from Reeves Porsche dealership.

## **Property Address**

104 E. Fowler Ave

# **Property Features**

- Air Conditioning in Office
- Corner of Fowler Ave/Florida Ave
- Full Time Maintenance Staff
- Leased and Managed by Owner
- Neatly Maintained Property
- 24 Hour Access

## **Property Location**