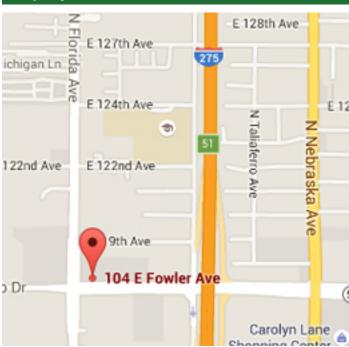

Your #1 Source for Warehouse - Office - Retail Space in the Greater Tampa Bay Area!









#### **Unit Information**

425 SF - PRIVATE OFFICE, NEAT AND CLEAN OFFICE BUILDING, ELECTRIC, WATER/SEWER, GARBAGE INCLUDED

#### **Property Information**

This is well maintained office building at the corner of Fowler/Florida. Management is located on site. Electric, water/sewer and garbage included. Plenty of well lite parking with 24/7 access. Access from Fowler Ave and Florida Ave. Across the street from Reeves Porsche dealership.

### **Property Address**

104 E. Fowler Ave

# **Property Features**

- Air Conditioning in Office
- Corner of Fowler Ave/Florida Ave
- Full Time Maintenance Staff
- Leased and Managed by Owner
- Neatly Maintained Property
- 24 Hour Access

# **Property Location**